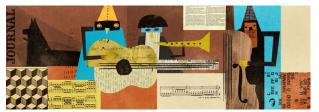

It is a collection of 12 drawings inspired by some of the great pictorial works of all times, as well as others inspired by different vanguards of art and design, all of them captured by the artist José Azorín, in collaboration with the Fama design team.

- Gustav Klimt
- Las Meninas by Velazquez
- El Bosco's Garden of Earthly Delights
- Picasso's Guernica
- Gioconda by Leonardo Da Vinci
- The work of Miró
- The Surrealism of Salvador Dalí
- Picasso's Cubism
- The Post-Impressionism of Toulouse-Lautrec
  - The Bauhaus movement
  - The work of Paul Klee
  - Dadaism

## We present a different way of enjoying art

Bauhaus

Castle

Dadarty

Dali

Gioconda

Guernica

Jardín Delicias

Klimt

Meninas

Miró

Picasso

Lautrec