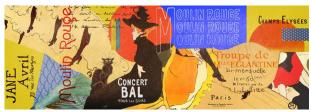

It is a collection of 12 drawings inspired by some of the great pictorial works of all times, as well as others inspired by different vanguards of art and design, all of them captured by the artist José Azorín, in collaboration with the Fama design team.

- Gustav Klimt
- Las Meninas by Velazquez
- El Bosco's Garden of Earthly Delights
- Picasso's Guernica
- Gioconda by Leonardo Da Vinci
- The work of Miró
- The Surrealism of Salvador Dalí
- Picasso's Cubism
- The Post-Impressionism of Toulouse-Lautrec
  - The Bauhaus movement
  - The work of Paul Klee
  - Dadaism

## We present a different way of enjoying art

Bauhaus

Castle

Dadarty

Dali

Gioconda

Guernica

Jardín Delicias

Klimt

Meninas

Miró

Picasso

Lautrec